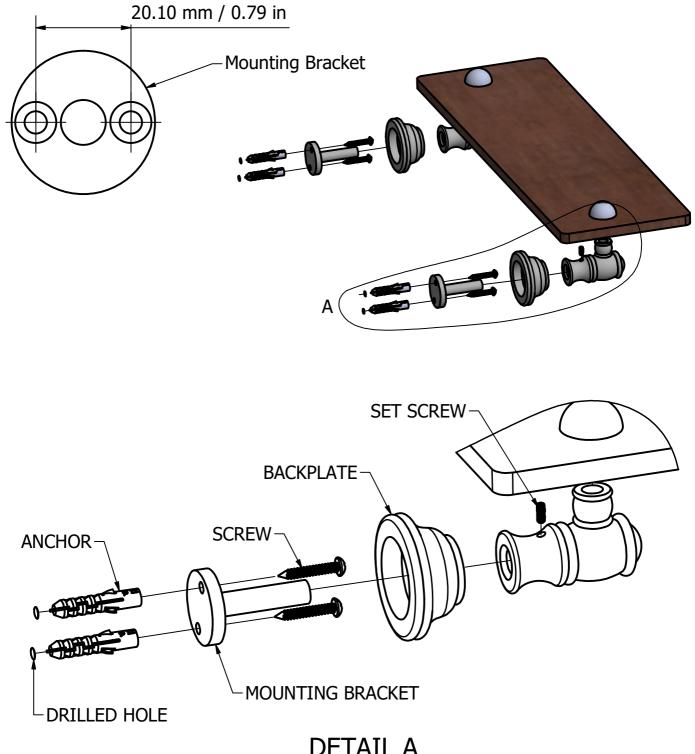

## (Step1: Drill Holes in Wall for screws or screw anchors and attached Mounting Bracket to Wall

Determine your desired location for installation and make a mark for the location of the mounting bracket. Remove mounting Bracket from backplate by loosening set screw in backplate as pictured below. Place center hole of mounting bracket over mark made above. Make 4 marks where mounting screws will be placed as shown below. Drill hole at each of the marks. (You may substitute other style mounting anchors or screws if desired). Place anchors into the holes made. Slip backplate and post onto mounting bracket. After straightening the post into position, tighten the set screw to secure.